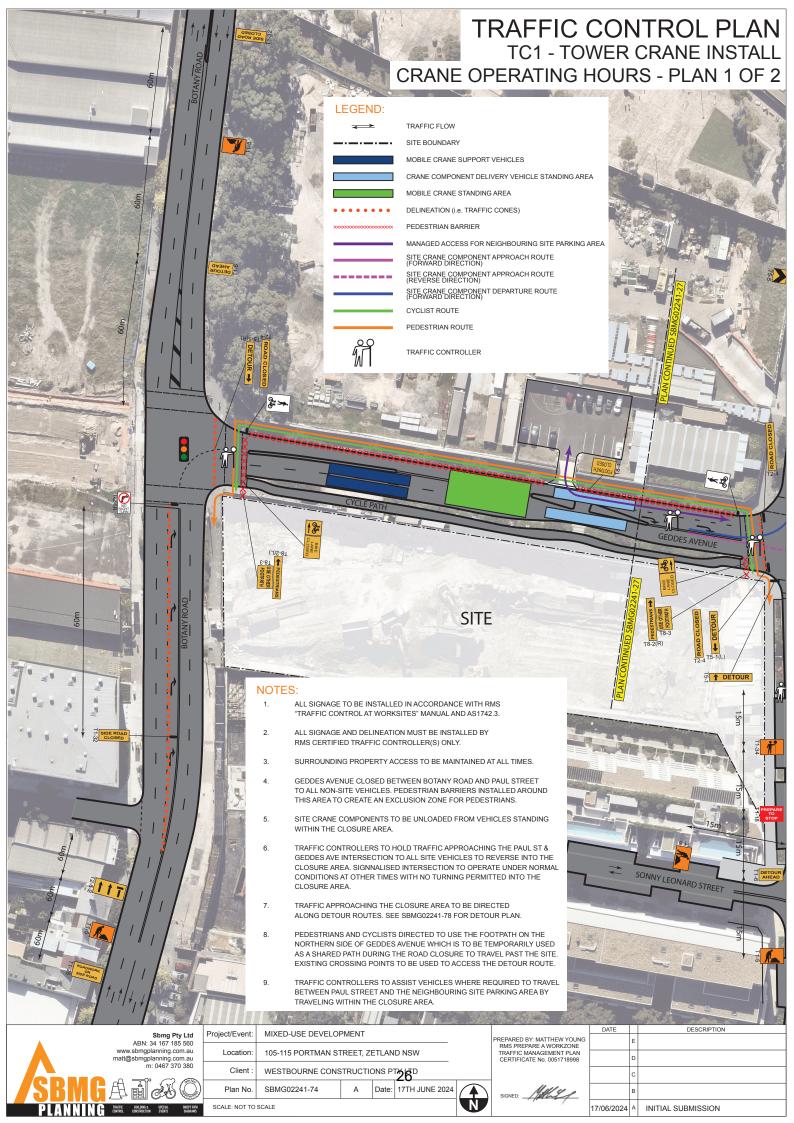

## NOTES:

- ALL SIGNAGE TO BE INSTALLED IN ACCORDANCE WITH RMS "TRAFFIC CONTROL AT WORKSITES" MANUAL AND AS1742.3.
- ALL SIGNAGE AND DELINEATION MUST BE INSTALLED BY RMS CERTIFIED TRAFFIC CONTROLLER(S) ONLY.
- ROAD CLOSURE PLANS SBMG02241-74 & SBMG02241-75 OR DETOUR SIGNAGE INSTALLED IN CONJUNCTION WITH AFTERCARE PLANS SBMG02241-76 & SBMG02241-77