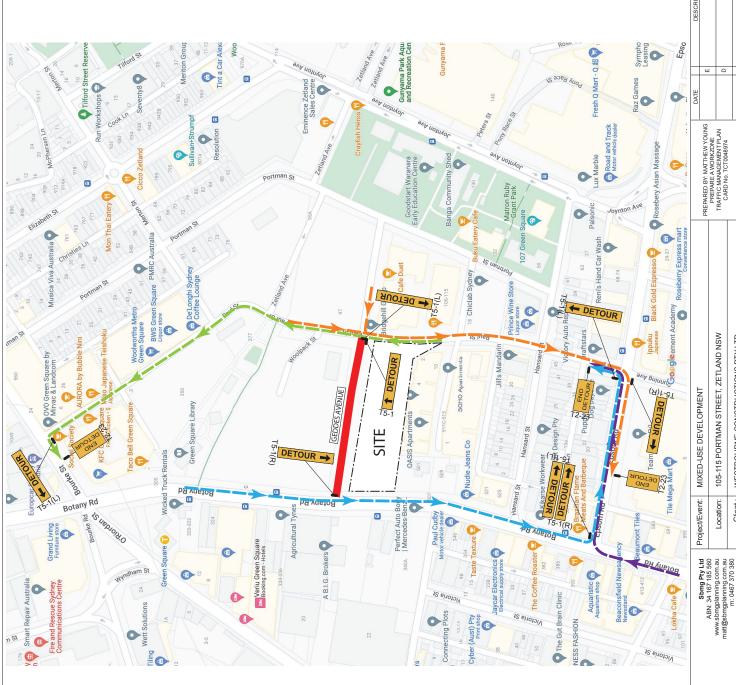

## TRAFFIC CONTROL PLAN DETOUR PLAN

## NOTES:

- ALL SIGNAGE TO BE INSTALLED IN ACCORDANCE WITH RMS "TRAFFIC CONTROL AT WORKSITES" MANUAL AND AS1742.3.
- ALL SIGNAGE AND DELINEATION MUST BE INSTALLED BY RMS CERTIFIED TRAFFIC CONTROLLER(S) ONLY.
- ROAD CLOSURE PLANS SBMG02241-74 & SBMG02241-75 OR DETOUR SIGNAGE INSTALLED IN CONJUNCTION WITH AFTERCARE PLANS SBMG02241-76 & SBMG02241-77

17TH JUNE 2024 105-115 PORTMAN STREET, ZETLAND NSW WESTBOURNE CONSTRUCTIONS PTY LTD Date:

Plan No. | SBMG02241-78

日 三 多 0

PLANNING DAFFIC SELLING: SPECIAL SHELLING BARRING BARRING

Location: Client : SCALE: NOT TO SCALE

17/06/2024 A INITIAL SUBMISSION PREPARED BY: MATTHEW YOUNG PREPARE A WORKZONE TRAFFIC MANAGEMENT PLAN CARD No. TCT0048974

SITE BOUNDARY ROAD CLOSURE

DETOUR ROUTE - BOTANY ROAD SOUTHBOUND DETOUR ROUTE - PAUL STREET NORTHBOUND DETOUR ROUTE - PAUL STREET SOUTHBOUND