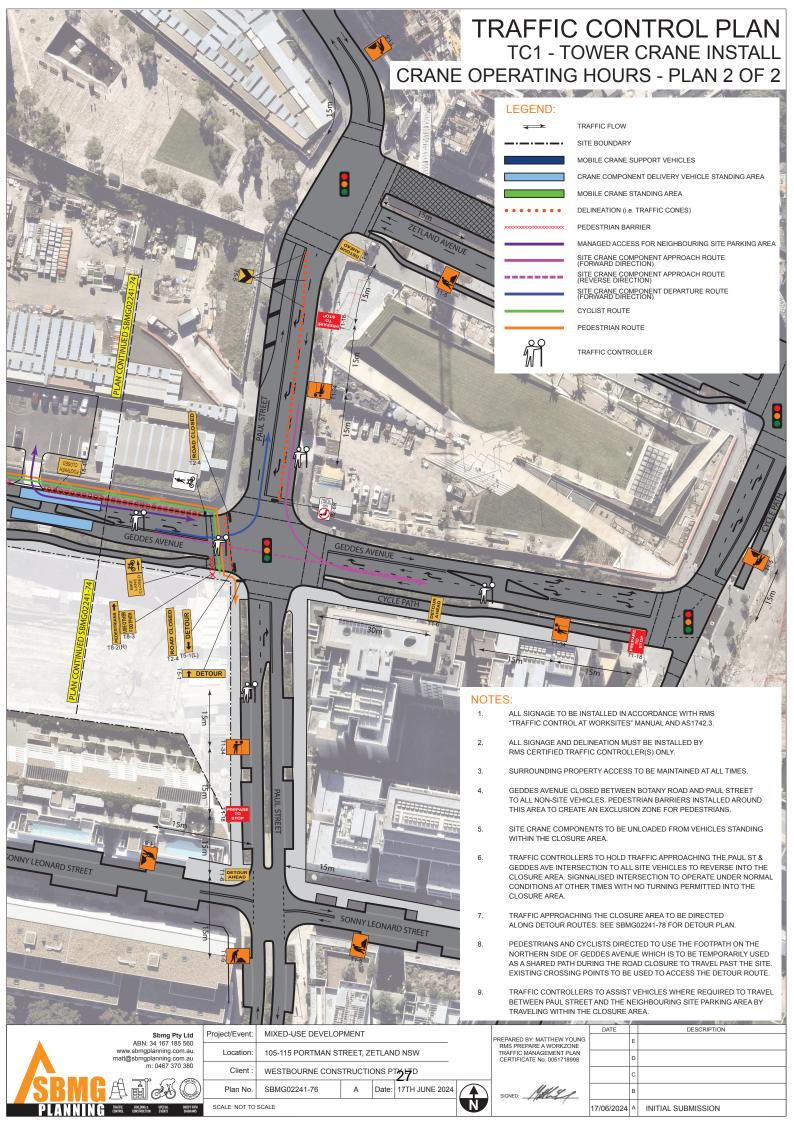

## NOTES:

- ALL SIGNAGE TO BE INSTALLED IN ACCORDANCE WITH RMS "TRAFFIC CONTROL AT WORKSITES" MANUAL AND AS1742.3.
- ALL SIGNAGE AND DELINEATION MUST BE INSTALLED BY RMS CERTIFIED TRAFFIC CONTROLLER(S) ONLY.
- ROAD CLOSURE PLANS SBMG02241-74 & SBMG02241-75 OR DETOUR SIGNAGE INSTALLED IN CONJUNCTION WITH AFTERCARE PLANS SBMG02241-76 & SBMG02241-77